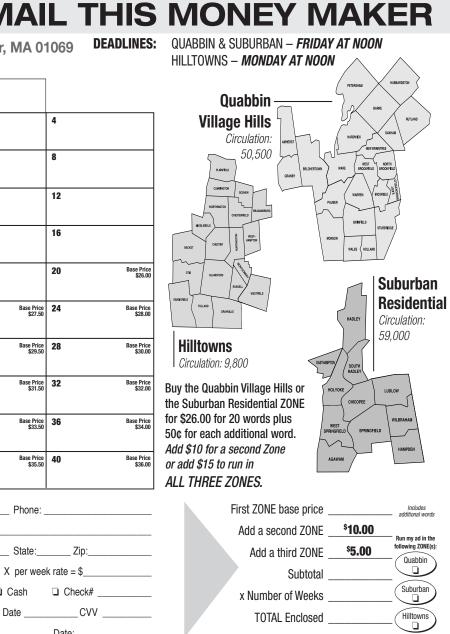

persons are hereby informed that all

dwellings advertised are available on

Classified

Advertising

DEADLINES

QUABBIN &

**SUBURBAN** 

**FRIDAY** 

AT NOON

HILLTOWNS

MONDAY

an equal opportunity basis.

AT NOON

| TTTT TTTT                   |                                             | 508-882-0140                                                                                                                                                               |                       |    |                       | AAA - TROM'S TREE SERVICE<br>Let me save you money. Tree re-<br>moval, hazard tree removal, cordwood,<br>stump grinding. We're fully insured and<br>workmen's comp. for your pro-<br>tection. Free estimates. Mon-Sun Call<br>Jason (413)283-6374<br>AAA1 H & H TREE SERVICE<br>Fully insured. 15 yrs experience climb-<br>ing. Skid steer work, land clearing. Call<br>Dave413-668-6560 day/night.<br>PLEASE RECYCLE<br>THIS NEWSPAPER |                       |  |
|-----------------------------|---------------------------------------------|----------------------------------------------------------------------------------------------------------------------------------------------------------------------------|-----------------------|----|-----------------------|-----------------------------------------------------------------------------------------------------------------------------------------------------------------------------------------------------------------------------------------------------------------------------------------------------------------------------------------------------------------------------------------------------------------------------------------|-----------------------|--|
|                             | CERA<br>Kitcher<br>es. Lic<br>(978)<br>HOME | HOME IMPROVEMENT<br>Kitchen, bath, foyers. Referenc-<br>es. Lic #086220. Please call Kevin<br>(978)355-6864.<br>HOME IMPROVEMENTS. RE-<br>MODELING Kitchens, baths. Ceram- |                       |    |                       |                                                                                                                                                                                                                                                                                                                                                                                                                                         |                       |  |
| Classifieds<br>Get Results! |                                             | ic tile, windows, painting, wallpapering,<br>siding, decks. Insurance work. Fully<br>insured. Free estimates. (413)246-<br>2783 Ron.                                       |                       |    | ,<br>/ P              |                                                                                                                                                                                                                                                                                                                                                                                                                                         |                       |  |
|                             | LO<br>0: Classifie                          |                                                                                                                                                                            |                       |    |                       |                                                                                                                                                                                                                                                                                                                                                                                                                                         | THIS<br>DEADLINES:    |  |
|                             |                                             |                                                                                                                                                                            | 413-283-8             |    | , wia u               | 1005                                                                                                                                                                                                                                                                                                                                                                                                                                    |                       |  |
| CATE                        | GORY:                                       |                                                                                                                                                                            |                       |    |                       |                                                                                                                                                                                                                                                                                                                                                                                                                                         |                       |  |
| 1                           | 2                                           | 2                                                                                                                                                                          |                       | 3  |                       | 4                                                                                                                                                                                                                                                                                                                                                                                                                                       |                       |  |
| 5                           | 6                                           | i                                                                                                                                                                          |                       | 7  |                       | 8                                                                                                                                                                                                                                                                                                                                                                                                                                       |                       |  |
| 9                           | 1                                           | 0                                                                                                                                                                          |                       | 11 |                       | 12                                                                                                                                                                                                                                                                                                                                                                                                                                      |                       |  |
| 13                          | 1                                           | 4                                                                                                                                                                          |                       | 15 |                       | 16                                                                                                                                                                                                                                                                                                                                                                                                                                      |                       |  |
| 17                          | 1                                           | 8                                                                                                                                                                          |                       | 19 |                       | 20                                                                                                                                                                                                                                                                                                                                                                                                                                      | Base Price<br>\$26.00 |  |
| 21                          | Base Price<br>\$26.50                       | 2                                                                                                                                                                          | Base Price<br>\$27.00 | 23 | Base Price<br>\$27.50 | 24                                                                                                                                                                                                                                                                                                                                                                                                                                      | Base Price<br>\$28.00 |  |
| 25                          | Base Price<br>\$28.50                       | 6                                                                                                                                                                          | Base Price<br>\$29.00 | 27 | Base Price<br>\$29.50 | 28                                                                                                                                                                                                                                                                                                                                                                                                                                      | Base Price<br>\$30.00 |  |
| 29                          | Base Price \$30.50                          | 0                                                                                                                                                                          | Base Price<br>\$31.00 | 31 | Base Price<br>\$31.50 | 32                                                                                                                                                                                                                                                                                                                                                                                                                                      | Base Price<br>\$32.00 |  |