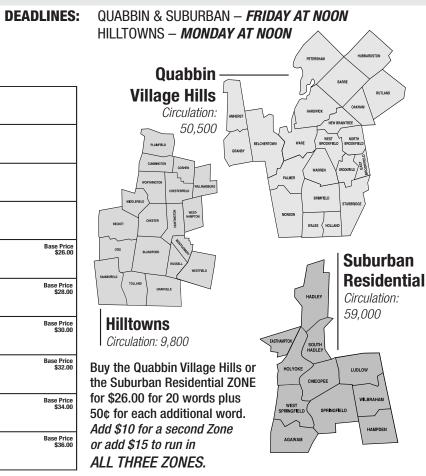

## CLASSIFIED DEADLINES QUABBIN & SUBURBAN

FRIDAY AT NOON
HILLTOWNS
MONDAY AT NOON

### FILL OUT AND MAIL THIS MONEY MAKER

MAIL TO: Classifieds, 24 Water St., Palmer, MA 01069 or call: 413-283-8393

**CATEGORY:** 11 10 12 13 14 15 16 17 18 19 20 Base Price \$26.00 21 22 Base Price \$27.00 23 24 Base Price \$28.00 Base Price \$26.50 Base Price \$27.50 25 **27** Base Price \$30.00 Base Price \$28.50 26 Base Price \$29.00 28 29 30 Base Price \$31.00 31 32 33 Base Price \$32.50

| 37                     | \$34.50 | 38     | \$35.00  | 39       | \$35.50              | 40         | \$36.00 |  |
|------------------------|---------|--------|----------|----------|----------------------|------------|---------|--|
|                        |         |        |          |          |                      |            |         |  |
| Name:                  |         |        |          |          | Phone:               |            |         |  |
| Address:               |         |        |          |          |                      |            |         |  |
|                        |         |        |          |          |                      | Zip:       |         |  |
| Number of We           | eeks:   |        |          |          | X per week rate = \$ |            |         |  |
| Credit Card:           | ■ Mast  | erCard | □ VISA □ | Discover | ☐ Cash               | ☐ Check# _ |         |  |
| Card #:                |         |        |          |          | _ Exp. Date          | CVV _      |         |  |
| Amount of charge:Date: |         |        |          |          |                      |            |         |  |

| First ZONE base price |         | Includes<br>— additional words |
|-----------------------|---------|--------------------------------|
| Add a second ZONE     | \$10.00 | Run my ad in the               |
| Add a third ZONE      | \$5.00  | following ZONE(s):             |
| Subtotal              |         |                                |
| x Number of Weeks     |         | Suburban                       |
| TOTAL Enclosed        |         | Hilltowns                      |